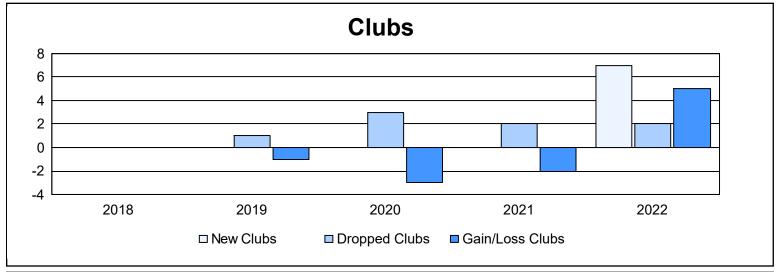

District 332 A

As of June 2022 Cumulative

| Year      | New<br>Clubs | Dropped<br>Clubs | Gain/<br>Loss<br>Clubs | New<br>Members | Charter<br>Members | Reinstate<br>Members | Transfer<br>Members | Total<br>Member<br>Added | Total<br>Members<br>Dropped | Gain/<br>Loss<br>Members |
|-----------|--------------|------------------|------------------------|----------------|--------------------|----------------------|---------------------|--------------------------|-----------------------------|--------------------------|
| 2017-2018 | 0            | 0                | 0                      | 151            | 1                  | 1                    | 1                   | 154                      | 173                         | -19                      |
| 2018-2019 | 0            | 1                | -1                     | 108            | 0                  | 2                    | 0                   | 110                      | 200                         | -90                      |
| 2019-2020 | 0            | 3                | -3                     | 90             | 0                  | 2                    | 3                   | 95                       | 221                         | -126                     |
| 2020-2021 | 0            | 2                | -2                     | 92             | 0                  | 2                    | 6                   | 100                      | 166                         | -66                      |
| 2021-2022 | 7            | 2                | 5                      | 70             | 183                | 3                    | 8                   | 264                      | 156                         | 108                      |
| Average   | 1            | 2                | 0                      | 102            | 37                 | 2                    | 4                   | 145                      | 183                         | -39                      |