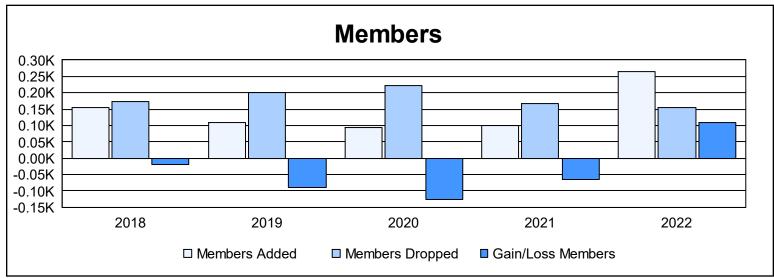

District 332 A

As of June 2022 Cumulative

| Year      | New<br>Clubs | Dropped<br>Clubs | Gain/<br>Loss<br>Clubs | New<br>Members | Charter<br>Members | Reinstate<br>Members | Transfer<br>Members | Total<br>Member<br>Added | Total<br>Members<br>Dropped | Gain/<br>Loss<br>Members |
|-----------|--------------|------------------|------------------------|----------------|--------------------|----------------------|---------------------|--------------------------|-----------------------------|--------------------------|
| 2017-2018 | 0            | 0                | 0                      | 151            | 1                  | 1                    | 1                   | 154                      | 173                         | -19                      |
| 2018-2019 | 0            | 1                | -1                     | 108            | 0                  | 2                    | 0                   | 110                      | 200                         | -90                      |
| 2019-2020 | 0            | 3                | -3                     | 90             | 0                  | 2                    | 3                   | 95                       | 221                         | -126                     |
| 2020-2021 | 0            | 2                | -2                     | 92             | 0                  | 2                    | 6                   | 100                      | 166                         | -66                      |
| 2021-2022 | 7            | 2                | 5                      | 70             | 183                | 3                    | 8                   | 264                      | 156                         | 108                      |
| Average   | 1            | 2                | 0                      | 102            | 37                 | 2                    | 4                   | 145                      | 183                         | -39                      |